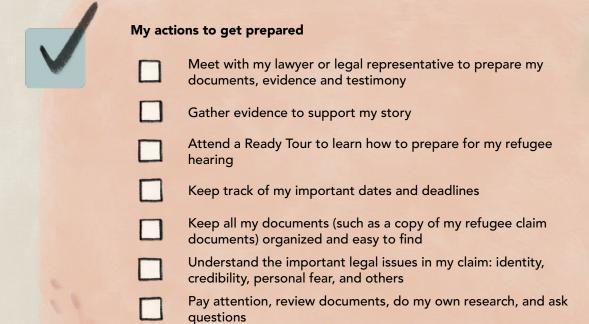

## **Get prepared.**

Making a refugee claim requires you to take action and prepare carefully.

You need to be prepared for every step along the way. The most important document is the BOC form, where you write your story. The most important event is your refugee hearing, where you tell your story to a Member of the IRB-RPD. At your hearing, the Member decides your refugee claim.