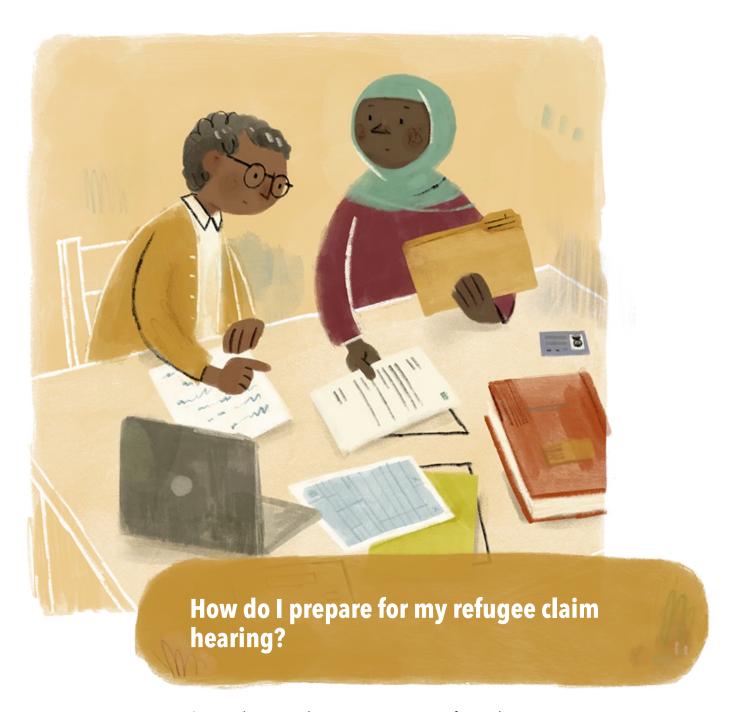

## What can I expect at my refugee claim hearing?

Your refugee hearing is the central event of the refugee claim process.

The IRB-RPD will send you a Notice to Appear letter that says the date of your refugee hearing.

At your hearing, an IRB-RPD Member will decide to accept or reject your claim.

While you may feel anxious about your refugee hearing, it is helpful to remember that the IRB is less formal than a court. The IRB-RPD Member is not a judge. The public is not allowed at your refugee hearing.

Your refugee hearing is your best chance to tell your story in a private place. You will explain why you need Canada's protection. Credibility (that your story is trustworthy) is important.

While most refugee hearings are virtual (online), some may be in person.

### **Important**

As soon as you can, sign up for an online Ready Tour. At your Ready Tour, you meet staff of the IRB-RPD, learn how to prepare for your refugee hearing, and understand who may be at your hearing. You can also ask questions about the refugee protection process.