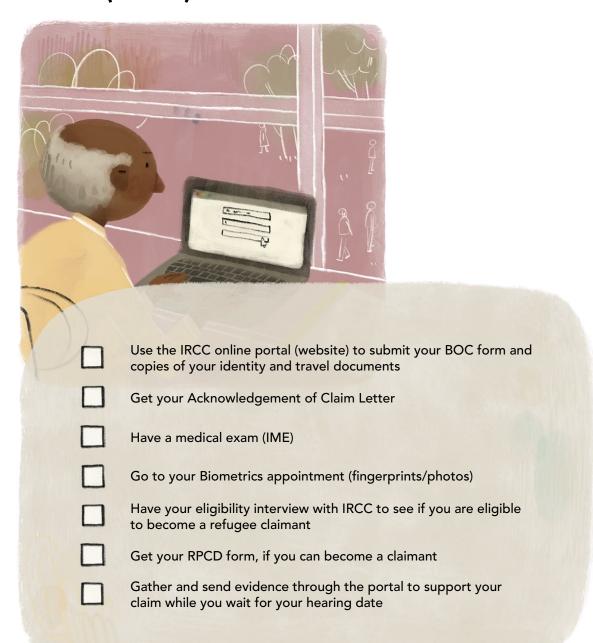

## How do I make a refugee claim if I am already in Canada (inland)?

Start gathering evidence to support your refugee claim as soon as you can. If you have a lawyer or legal representative, ask what specific evidence may help your claim. Make sure you give yourself and your lawyer enough time to review and translate your evidence. Send in your evidence as soon as you can, at least 10 days before your hearing date.