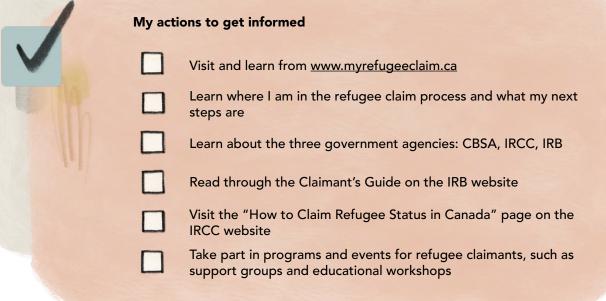

### Get informed.

This is **your** claim for refugee protection. It is your responsibility to be informed and take control of your situation. Ask questions. Get the information you need to help your case.

Before and during your refugee claim journey, take action to understand Canada's refugee protection process as best you can.

Make sure your information comes from trusted sources, and watch out for misinformation.

It is a lot of information, but you can do it!

The process happens over time. Focus on the stage you are at now. Learn what happens next. Go step by step.

## **Important**

At some stages in the process, you will be very busy with many things to do. At other times you may find yourself waiting for a long period of time. Use your waiting time to learn and to get informed.