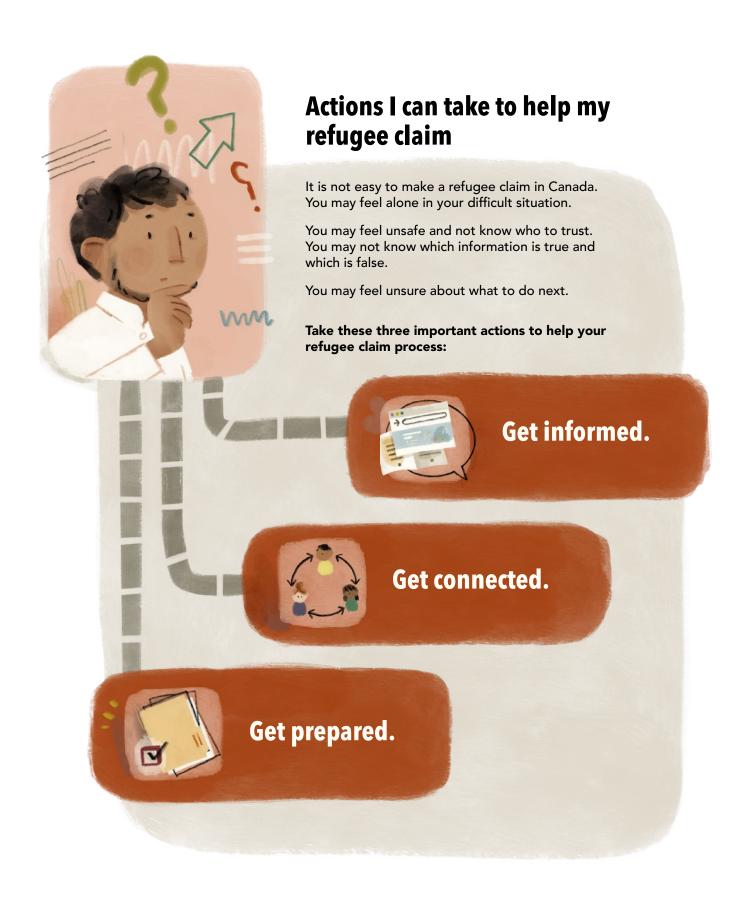

## **Purpose**

This Orientation Booklet is designed to guide you through your refugee claim journey so you are informed, connected, and prepared.

### Get informed.

This is **your** claim for refugee protection. It is your responsibility to be informed and take control of your situation. Ask questions. Get the information you need to help your case.

Before and during your refugee claim journey, take action to understand Canada's refugee protection process as best you can.

Make sure your information comes from trusted sources, and watch out for misinformation.

It is a lot of information, but you can do it!

The process happens over time. Focus on the stage you are at now. Learn what happens next. Go step by step.

## **Get connected.**

Connect yourself with people who can help you through your refugee claim journey.

| My actions to get connected |                                                                                                               |  |
|-----------------------------|---------------------------------------------------------------------------------------------------------------|--|
|                             | Get a lawyer or legal representative                                                                          |  |
|                             | Connect to settlement/community agencies near me                                                              |  |
|                             | Build a group of people around me for support                                                                 |  |
|                             | Keep my contact information updated with IRCC, CBSA, and IRB-RPD                                              |  |
|                             | Attend a Ready Tour to meet an IRB-RPD staff person and ask them my questions about the refugee claim process |  |

## **Get prepared.**

Making a refugee claim requires you to take action and prepare carefully.

You need to be prepared for every step along the way. The most important document is the BOC form, where you write your story. The most important event is your refugee hearing, where you tell your story to a Member of the IRB-RPD. At your hearing, the Member decides your refugee claim.