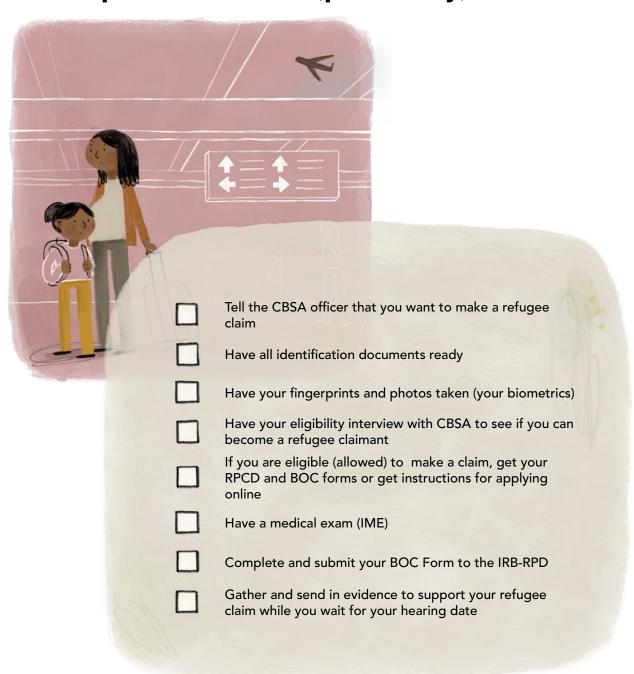

## How do I make a refugee claim at an airport, seaport, or land border (port of entry)?